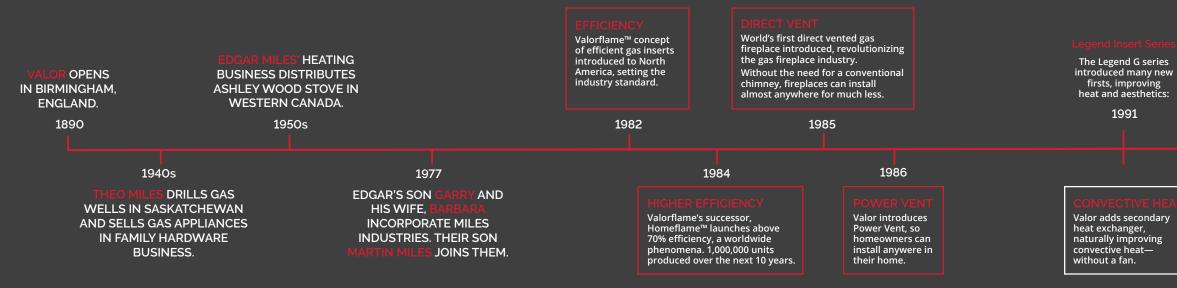

# A VALOR STORY OF INNOVATION.

#### MOLDED BRICKS First molded ceramic

brick liners transformed painted black metal interiors into an aesthetically interesting design element.

#### REMOTE CONTRO

Valor includes a remote with every fireplace, increasing ease of use. Now, homeowners can adjust flame and heat to maximize comfort.

1994

#### HeatShift<sup>™</sup>

Pioneered first HeatShift system on the market, redirecting convective heat to minimize heat loss yet protect TV, artwork and other sensitive materials above fireplace—while improving convective heat in room.

### MARTIN AND PAUL MILES CARRY ON THE MILES TRADITION, GROWING THE

2019

# EAT CE

Introduced lightweight fiber ceramic logs that warm up fast and naturally glow. Our logs produce significant radiant heat, relative to the industry.

## AutoFire™

A patented auto dampening system, Valor improves initial startup, automatically adjusting air flow, fine tuning for peak performance and efficiency.

2009

Featured in the new H3 fireplace—a richly hued, tranquil flame with radiant glow amidst high-definition realistic logs.

2019

Relaxed