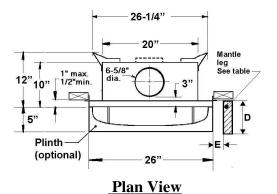

## Model 541 BPC Bolero Cast Iron Front for Model 530 Direct Vent Heater

Notes

1. These framing Cavity Dimensions Vary from those used with other 530 front trims and are therefore specific to the 541 BPC trim only.

2. The 530 Heater with 541 BPC Front may be installed in the following applications:

- Zero Clearance, Rear or Top Outlet Direct Vent Terminating Through Wall or Through Roof (<u>no</u> separate Z.C kit required).
- As an Insert when converted to Co-Linear venting using 2 x 3" flex liners for installation into existing fireplace applications. Stand-offs, Insulation pads, Framing Plate and Plinth not required for this application (refer to installation manual for full description of venting capabilities). Closure Plate may be required to cover opening.