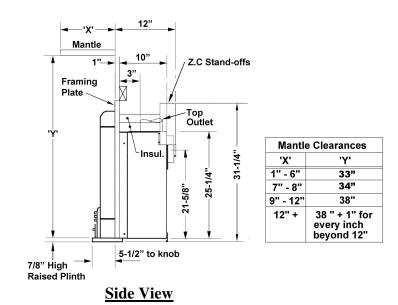

## Model 541 BPC Bolero Cast Iron Front for Model 530 Direct Vent Heater

Notes

1. These framing Cavity Dimensions Vary from those used with other 530 front trims and are therefore specific to the 541 BPC trim only.

2. The 530 Heater with 541 BPC Front may be installed in the following applications:

- Zero Clearance, Rear or Top Outlet Direct Vent Terminating Through Wall or Through Roof (<u>no</u> separate Z.C kit required).
- As an Insert when converted to Co-Linear venting using 2 x 3" flex liners for installation into existing fireplace applications. Stand-offs, Insulation pads, Framing Plate and Plinth not required for this application (refer to installation manual for full description of venting capabilities). Closure Plate may be required to cover opening.