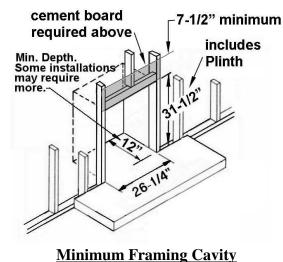

## Model 541 BPC Bolero Cast Iron Front for Model 530 Direct Vent Heater

Notes

1. These framing Cavity Dimensions Vary from those used with other 530 front trims and are therefore specific to the 541 BPC trim only.