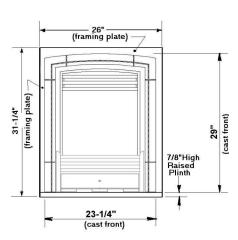

## Model 541 BPC Bolero Cast Iron Front for Model 530 Direct Vent Heater

Notes

1. These framing Cavity Dimensions Vary from those used with other 530 front trims and are therefore specific to the 541 BPC trim only.

**Front with Framing Plate** 

iles

dustries Ltd.

Closure Plate (Insert Application)