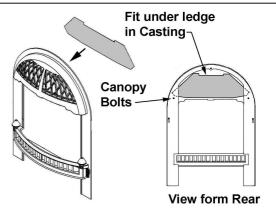

**Step 4** – Fasten casting to brackets on firebox and hang inner casting within arch on 2 hooks. Install wire guard as shown.

Step 3 – Install canopy shield
Insert one corner of the shield into the corner
behind the cast frame as shown. Bend the canopy
shield to a slight radius while inserting the other
corner behind the cast frame as shown (it may be
necessary to loosen canopy bolts). With both the
corners behind the cast frame, snap the shield
forward to follow the curve of the cast iron
canopy. The top of the shield should fit under the
projecting ledge in the casting as shown.