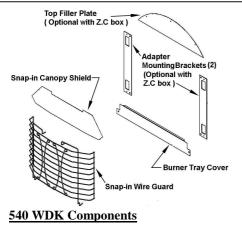

## Model 540 WDK

Wire Dressguard Kit Required when fitting Windsor Arch Fronts to 922 Adorn Fireplace

Model 540 WDK is required for all 922 Adorn Fireplace installations fitted with 539/549 Windsor Arch Cast fronts.