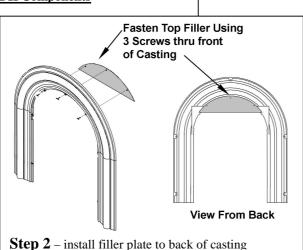

**Step 4** – Fasten casting to brackets on firebox and hang inner casting within arch on 2 hooks. Install wire guard as shown.

Step 3 – Install canopy shield
Insert one corner of the shield into the corner
behind the cast frame as shown. Bend the canopy
shield to a slight radius while inserting the other
corner behind the cast frame as shown (it may be
necessary to loosen canopy bolts). With both the
corners behind the cast frame, snap the shield
forward to follow the curve of the cast iron
canopy. The top of the shield should fit under the
projecting ledge in the casting as shown.