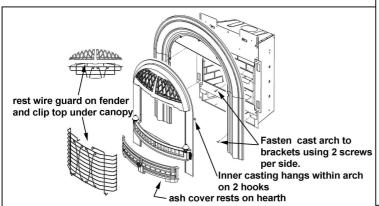

**Step 4** – Fasten casting to brackets on firebox and hang inner casting within arch on 2 hooks. Install wire guard as shown.

Step 3 – Install canopy shield
Insert one corner of the shield into the corner
behind the cast frame as shown. Bend the canopy
shield to a slight radius while inserting the other
corner behind the cast frame as shown (it may be
necessary to loosen canopy bolts). With both the
corners behind the cast frame, snap the shield
forward to follow the curve of the cast iron
canopy. The top of the shield should fit under the
projecting ledge in the casting as shown.