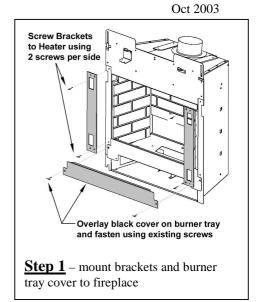

**Step 4** – Fasten casting to brackets on firebox and hang inner casting within arch on 2 hooks. Install wire guard as shown.

Step 3 – Install canopy shield
Insert one corner of the shield into the corner
behind the cast frame as shown. Bend the canopy
shield to a slight radius while inserting the other
corner behind the cast frame as shown (it may be
necessary to loosen canopy bolts). With both the
corners behind the cast frame, snap the shield
forward to follow the curve of the cast iron
canopy. The top of the shield should fit under the
projecting ledge in the casting as shown.