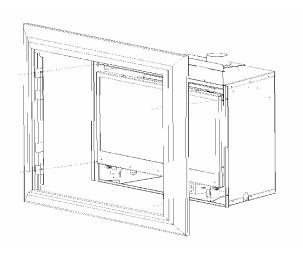

## **Side View**

Step 2 Attatch the 2 trim mounting brackets to the side trim pieces with 3 screws for each side. The brackets should be flush at the bottom as indicated