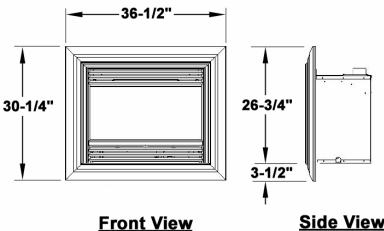

# #748 CTK / 749 DTK 4 – Sided Trim Kits for G3 Inserts

### INSTALLATION INSTRUCTIONS

Sept. 2002



## **Side View**



Step 2 Attatch the 2 trim mounting brackets to the side trim pieces with 3 screws for each side. The brackets should be flush at the bottom as indicated



### Step 1 Slide the corner connection plates into the extruded channels of the sides and top trim pieces. Butt the mitered corners together. Fit the grub screws and tighten while maintaining the fit of the miter.



#### Manufactured and distributed in Western Canada and USA by

Miles Industries Ltd. 829 West Third Street, North Vancouver B.C, CANADA, V7P 3K7 Ph. (604) 984-3496 Fax (604) 984-0246

> Page 1 of 1 4000269/01