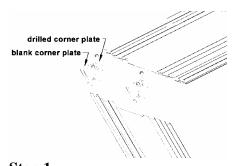

### Step 1 Slide the corner connection plates into the extruded channels of the sides and top trim pieces. Butt the mitered corners together. Fit the grub screws and tighten while maintaining the fit of the miter.