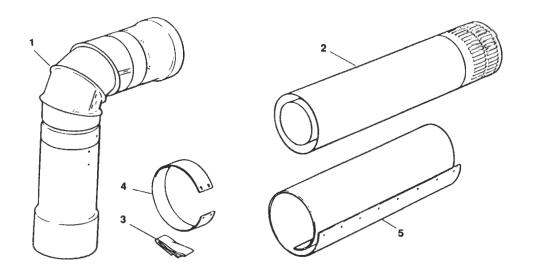

## 903VKT Top vent unit parts

904VKR Rear vent unit parts

901FKP Plinth & facia unit parts

| 903VKT Top vent unit |                                  |          |        |
|----------------------|----------------------------------|----------|--------|
| KEY                  | DESCRIPTION                      | QUANTITY | PART # |
| 1                    | Vent unit -Appliance end (Elbow) | 1        | 541969 |
| 2                    | Vent terminal                    | 11       | 541979 |
| 3                    | Sealing tape                     | 1        | 541989 |
| 4                    | Masking collar - Vent joint      | 1        | 541999 |
| 5                    | Outer vent shield tube           | 1        | 52469  |