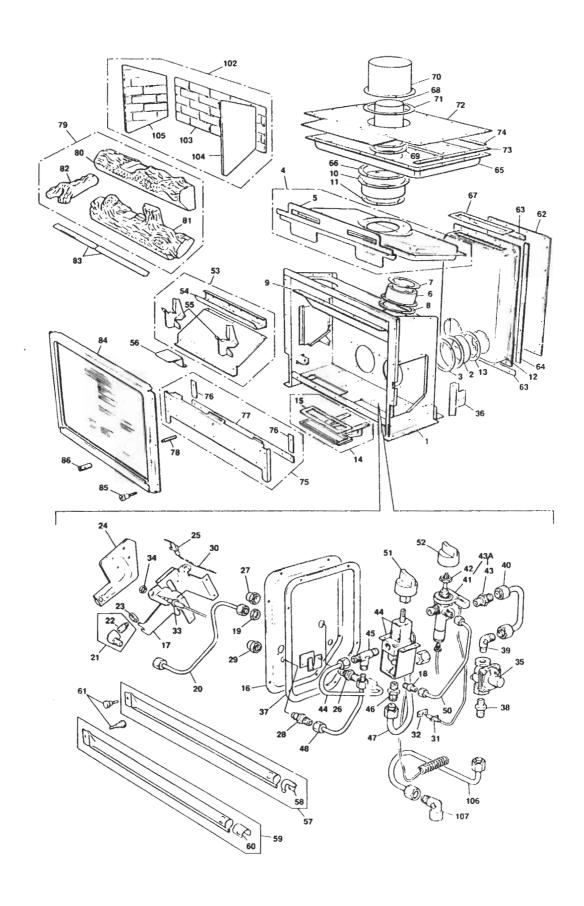

| 936TTN Top vent main unit |                                 |          |        |
|---------------------------|---------------------------------|----------|--------|
| KEY                       | DESCRIPTION                     | QUANTITY | PART#  |
| 56                        | Hest baffle                     | 1 1      | 524729 |
| 57                        | Rear burner                     | 1        | 524279 |
| 58                        | Air shutter                     | 1 1      | 523079 |
| 59                        | Front burner & air shutter      | 1 1      | 524289 |
| 60                        | Air shutter                     | 1 1      | 524299 |
| 61                        | Knurled screw                   | 2        | 539799 |
| 62                        | Air duct back                   | 1        | 541769 |
| 63                        | Seal                            | 2        | 514709 |
| 64                        | Sez                             | 2        | 524309 |
| 65                        | Air duct top                    | 1 1      | 524319 |
| 66                        | Seal                            | 1 1      | 524329 |
| 67                        | seai                            | 1 1      | 524339 |
| 68                        | Exhaust collar                  | 1 1      | 524349 |
| 69                        | Seal                            | 1        | 524009 |
| 70                        | Inlet coilar                    | 1        | 524369 |
| 71                        | Seal                            | 1        | 524329 |
| 72                        | Air duct top shield             | 1        | 541779 |
| 73                        | Seal                            | 2        | 514709 |
| 74                        | Seal                            | 2        | 524309 |
|                           | Fire box front                  | 1        | 524389 |
| 76                        | Seel                            | 1 2      | 524399 |
| 77                        | Seal                            | 1        | 524409 |
|                           | Threaced stud                   | 1 1      | 549319 |
| 79                        | Set of ceramic logs             | 1        | 523199 |
| 80                        | Rear log                        | 1        | 520869 |
| 81                        | Front log                       | 1        | 523209 |
| 82                        | Cross log                       | 1        | 520869 |
| 83                        | Front ceramic strip             | 2        | 524439 |
| 84                        | Window unit                     | 1 1      | 524449 |
|                           | Location screw                  | 8        | 522219 |
| 86                        | Knuded nut                      | 1        | 524469 |
| 87                        | Case base                       | 1 1      | 541789 |
| 88                        | Case rear panel                 | 1        | 541799 |
| 89                        | Case left side                  | 1        | 541809 |
| 90                        | Thermostat capillary shield     | 1        | 541819 |
| 91                        | Case too                        | 1        | 541829 |
| 92                        | Control mounting panel          | 1        | 541839 |
| 93                        | Case right side & door catch    | 1        | 541849 |
| 94                        | Control panel cover             | 1        | 541859 |
| 95                        | Controls access door            | 1        | 541869 |
| 96                        | Door handle                     | 1        | 541879 |
| 97                        | Door retaining bracket          | 1 1      | 541889 |
| 98                        | Decorative vent coller for      | 1        | 541899 |
|                           | appliance too                   |          |        |
| 99                        | Decorative vent collar for wall | 1        | 541909 |
|                           | plate                           |          |        |
| 100                       | Interior wall plate             | 1        | 541919 |
| 101                       | Exterior wall plate             | 1        | 541929 |
| 102                       | Set of ceremic wells            | 1        | 524479 |
| 103                       | Ceramic back wall               | 1 1      | 524489 |
| 104                       | Ceramic side wall - Right side  | 1        | 524499 |
| 105                       | Ceremic side wall - Left side   | 1        | 524509 |
| 106                       | Supply inlet pipe               | 1        | 541959 |
| 107                       | Supply Inlet albow              | 1        | 548899 |
|                           | Instruction manual              | 1 1      | 541939 |

| 936RTN Rear vent main unit |                                |          |        |
|----------------------------|--------------------------------|----------|--------|
| KEY                        | DESCRIPTION                    | QUANTITY | PART # |
| 57                         | Seal                           | 2        | 514709 |
| 58                         | Seal                           | 2        | 524309 |
| 59                         | Inlet collar                   | 1        | 524739 |
| 60                         | Seal                           | 1        | 524329 |
| 61                         | Fire box front                 | 1        | 524389 |
| 62                         | Seal                           | 2        | 524399 |
| 63                         | Seal                           | 1        | 524409 |
| 64                         | Threaded stud                  | 1        | 549319 |
| 65                         | set of ceramic logs            | 1        | 523199 |
| 66                         | Rear log                       | 1        | 520869 |
| 67                         | Front log                      | 1        | 523209 |
| 68                         | Cross log                      | 1        | 520889 |
| 69                         | Front ceramic strip            | 2        | 524439 |
| 70                         | Window unit                    | 1        | 524449 |
| 71                         | Location screw                 | 8        | 522219 |
| 72                         | Knurled nut                    | 1        | 524469 |
| 73                         | Case base                      | 1        | 541789 |
| 74                         | Case rear                      | 1        | 542139 |
| 75                         | Case left side                 | 1        | 541809 |
| 76                         | Thermostat capillary shield    | 1        | 541819 |
| 77                         | Case top                       | 1        | 542149 |
| 78                         | Top panel heat shield          | 1        | 542159 |
| 79                         | Control mounting panel         | 1        | 541839 |
| 80                         | Case right side & door catch   | 1        | 541849 |
| 81                         | Control panel cover            | 1        | 541859 |
| 82                         | Controls access door           | 1        | 541869 |
| 83                         | Door handle                    | 1        | 541879 |
| 84                         | Door retaining bracket         | 1        | 54188  |
| 85                         | Wall plate                     | 2        | 54192  |
| 86                         | Set of ceramic walls           | 1        | 524479 |
| 87                         | Ceramic back wall              | 1        | 524489 |
| 88                         | Ceramic side wall - right side | 1        | 524499 |
| 89                         | Ceramic side wall - left side  | 1        | 524509 |
| 90                         | Supply inlet pipe              | 1        | 541959 |
| 91                         | Supply inlet elbow             | 1        | 548899 |
| -                          | Instruction manual             | 1        | 542169 |