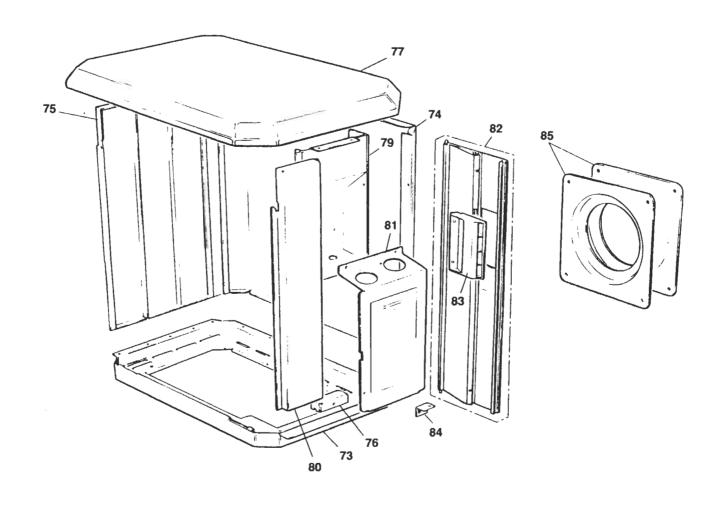

|          | 936RTN Rear vent main unit                      |          |                  |  |
|----------|-------------------------------------------------|----------|------------------|--|
| KEY      | DESCRIPTION                                     | QUANTITY | PART#            |  |
| 1        | Fire box                                        | 1        | 542119           |  |
| 2        | Transfer port                                   | 2        | 523999           |  |
| 3        | Seal                                            | 2        | 524009           |  |
| 4        | Exhaust port cover                              | 1        | 524049           |  |
| 5        | Collar & air duct body unit                     | 1        | 524719           |  |
| 6        | Seal                                            | 2        | 524039           |  |
| 7        | Seal                                            | 1 .      | 524009           |  |
| 8        | Pressure relief unit                            | 2        | 524089           |  |
| 9        | Pressure relief seal                            | 2        | 524099           |  |
| 10       | Fire box right side panel                       | 1        | 541599           |  |
| 11       | Cross lighting bracket                          | 1 1      | 522909           |  |
| 13       | Connector - pilot pipes Locknut                 | 1        | 524139           |  |
| 14       | Pipe - Connector to pilot elbow                 | 1        | 524149           |  |
| 15       | Pilot injector & carrier                        | 1        | 524169<br>524179 |  |
| 16       | Pilot injector                                  | 1        | 522969           |  |
| 17       | Locknut                                         | 1        | 524149           |  |
| 18       | Pilot & cross lighting burner                   | 1        | 522979           |  |
| 19       | Electrode                                       | 1        | 522979           |  |
| 20       | Injector                                        | 1        | 520709           |  |
| 21       | Injector carrier                                | 1        | 523019           |  |
| 22       | Injector                                        | 1        | 520709           |  |
| 23       | Injector carrier                                | 1        | 523019           |  |
| 24       | Electrode lead                                  | 1        | 513199           |  |
| 25       | Electrode lead connector                        | 1        | 541619           |  |
| 26       | Seal                                            | 1        | 541629           |  |
| 27       | Thermocouple                                    | 1        | 522999           |  |
| 28       | Locknut                                         | 1        | 547759           |  |
| 29       | Regulator                                       | 1        | 508199           |  |
| 30       | Regulator bracket                               | 1        | 541639           |  |
| 31       | Seal                                            | 1        | 524239           |  |
| 32       | Connector - Regulator inlet                     | 1        | 539639           |  |
| 33       | Elbow connector - Regulator                     | 1        | 541649           |  |
| 24       | Outlet                                          |          | 544050           |  |
| 34<br>35 | Pipe - Regulator to control valve Control valve | 1        | 541659           |  |
| 36       | Locknut                                         | 1        | 541669<br>502739 |  |
| 37       | Connector - Control valve inlet                 | 1        | 541679           |  |
| 37A      | Control valve and inlet                         | 1        | 542199           |  |
| 0,,,     | connector                                       | '        | 342133           |  |
| 38       | Thermostat unit                                 | 1        | 541689           |  |
| 39       | "T" connector - Thermostat                      | 1        | 541699           |  |
|          | outlet                                          |          |                  |  |
| 40       | Connector - Thermostat inlet                    | 1        | 539639           |  |
| 41       | Pipe - Control valve to                         | 1        | 541709           |  |
| -        | thermostat                                      |          |                  |  |
| 42       | Pipe - Thermostat to front                      | 1        | 541719           |  |
| 42       | burner                                          | <u> </u> | F4476-           |  |
| 43       | Pipe - Thermostat to rear                       | 1        | 541729           |  |
| 44       | burner Pipe - Control valve to pilot            | 1        | 541739           |  |
| 44       | connector                                       | '        | 541/39           |  |
| 45       | Thermostat control knob                         | 1        | 541749           |  |
| 46       | Gas control valve knob                          | 1        | 541759           |  |
| 47       | Inlet baffle & log support unit                 | 1        | 524249           |  |
| 48       | Rear log support                                | 1        | 524259           |  |
| 49       | Front log support                               | 2        | 524269           |  |
| 50       | Heat baffle                                     | 1        | 524729           |  |
| 51       | Rear burner                                     | 1        | 524279           |  |
| 52       | Air shutter                                     | 1        | 523079           |  |
| 53       | Front burner & air shutter                      | 1        | 524289           |  |
| 5.4      | Air shutter                                     | 1        | 524299           |  |
| 54       |                                                 |          |                  |  |
| 55       | Knurled screw                                   | 2        | 539799           |  |

| 936RTN Rear vent main unit |                                |          |        |
|----------------------------|--------------------------------|----------|--------|
| KEY                        | DESCRIPTION                    | QUANTITY | PART # |
| 57                         | Seal                           | 2        | 514709 |
| 58                         | Seal                           | 2        | 524309 |
| 59                         | Inlet collar                   | 1        | 524739 |
| 60                         | Seal                           | 1        | 524329 |
| 61                         | Fire box front                 | 1        | 524389 |
| 62                         | Seal                           | 2        | 524399 |
| 63                         | Seal                           | 1        | 524409 |
| 64                         | Threaded stud                  | 1        | 549319 |
| 65                         | set of ceramic logs            | 1        | 523199 |
| 66                         | Rear log                       | 1        | 520869 |
| 67                         | Front log                      | 1        | 523209 |
| 68                         | Cross log                      | 1        | 520889 |
| 69                         | Front ceramic strip            | 2        | 524439 |
| 70                         | Window unit                    | 1        | 524449 |
| 71                         | Location screw                 | 8        | 522219 |
| 72                         | Knurled nut                    | 1        | 524469 |
| 73                         | Case base                      | 1        | 541789 |
| 74                         | Case rear                      | 1        | 542139 |
| 75                         | Case left side                 | 1        | 541809 |
| 76                         | Thermostat capillary shield    | 1        | 541819 |
| 77                         | Case top                       | 1        | 542149 |
| 78                         | Top panel heat shield          | 1        | 542159 |
| 79                         | Control mounting panel         | 1        | 541839 |
| 80                         | Case right side & door catch   | 1        | 541849 |
| 81                         | Control panel cover            | 1        | 541859 |
| 82                         | Controls access door           | 1        | 541869 |
| 83                         | Door handle                    | 1        | 541879 |
| 84                         | Door retaining bracket         | 1        | 54188  |
| 85                         | Wall plate                     | 2        | 54192  |
| 86                         | Set of ceramic walls           | 1        | 524479 |
| 87                         | Ceramic back wall              | 1        | 524489 |
| 88                         | Ceramic side wall - right side | 1        | 524499 |
| 89                         | Ceramic side wall - left side  | 1        | 524509 |
| 90                         | Supply inlet pipe              | 1        | 541959 |
| 91                         | Supply inlet elbow             | 1        | 548899 |
| -                          | Instruction manual             | 1        | 542169 |