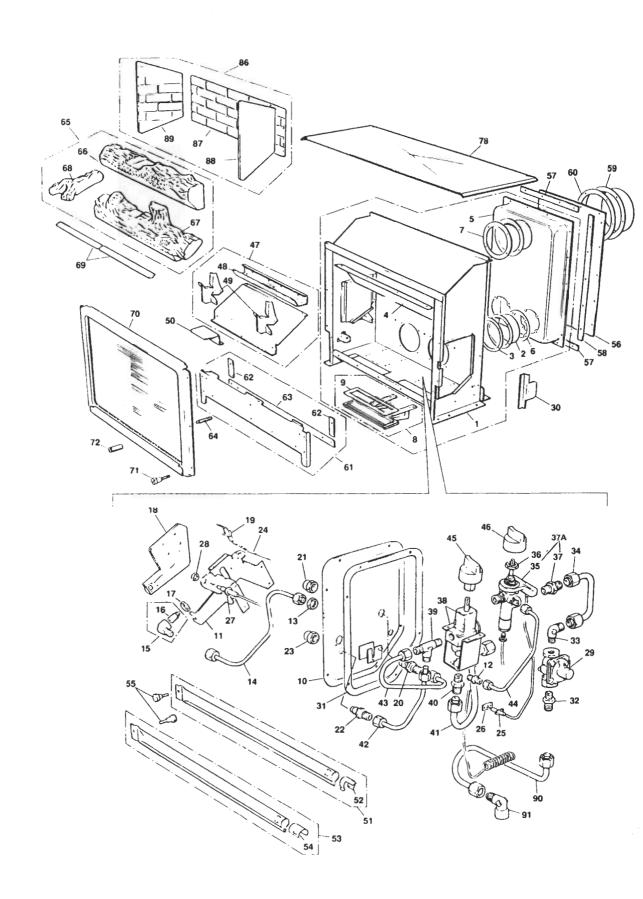

## REPAIR PARTS LIST

Manufactured by

Valor Heating Birmingham, England

| 936TTN Top vent main unit |                                                          |          |                  |
|---------------------------|----------------------------------------------------------|----------|------------------|
| KEY                       | DESCRIPTION                                              | QUANTITY | PART#            |
| 1                         | Fire box                                                 | 1        | 541569           |
| 2                         | Transfer port                                            | 2        | 523999           |
| 3                         | Seal                                                     | 2        | 524009           |
| 4                         | Heat exchanger                                           | 11       | 541579           |
| 5                         | Heat exchanger baffle                                    | 11       | 541589           |
| 6                         | Transfer port                                            | 2        | 523999           |
| 7                         | Seel                                                     | 2        | 524039           |
| 8                         | Seal                                                     | 2        | 524009           |
| 9                         | Exhaust port cover                                       | 1        | 524049           |
| 10                        | Transfer port - exhaust                                  | 1        | 524059           |
| . 11                      | Seal                                                     | 1        | 524069           |
| 12                        | Air duct body                                            | 1        | 524079           |
| 13                        | Seal                                                     | 2        | 524039           |
| 14                        | Pressure relief unit                                     | 2        | 524089           |
| 15                        | Pressure relief seal                                     | 2        | 524099           |
| 16                        | Fire box right side panel                                | 11       | 541599           |
| 17                        | Cross lighting bracket                                   | 1        | 522909           |
| 18                        | Connector - Pilot pipes                                  | 1        | 524139           |
| 19                        | Locknut                                                  | 1        | 524149           |
| 20                        | Pipe - Connector to pilot elbow Pilot injector & carrier | 1        | 524169<br>524179 |
| 22                        | Pilot injector & carrier Pilot injector                  | 1        | 522969           |
| 23                        | Locknut                                                  | 1        | 524149           |
| 24                        | Pilot & cross lighting burner                            | 1        | 522979           |
| 25                        | Electrode                                                | 1        | 522989           |
| 26                        | Injector                                                 | 1        | 541609           |
|                           | Injector carrier                                         | 1        | 523019           |
| 28                        | Injector                                                 | 1        | 541609           |
| 29                        | Injector carrier                                         | 1        | 523019           |
| 30                        | Electrode lead                                           | 1        | 513199           |
| 31                        | Electrode lead connector                                 | 1        | 541619           |
| 32                        | Seal                                                     | 1        | 541629           |
| 33                        | Thermocouple                                             | 1        | 522999           |
| 34                        | Locknut.                                                 | 1        | 547759           |
| 35                        | Regulator (0 - 2000ft)                                   | 1        | 508199           |
|                           | Regulator (2000 - 4500ft)                                | 1        | 507019           |
| 36                        | Regulator bracket                                        | 1        | 541639           |
| 37                        | Seal                                                     | 1        | 524239           |
| 38                        | Connector - Regulator inlet                              | 1        | 539639           |
| 39                        | Elbow connector - Regulator<br>outlet                    | 1        | 541649           |
| 40                        | Pipe - Regulator to control valve                        | 1        | 541659           |
| 41                        | Control valve                                            | 1        | 541669           |
| 42                        | Locknut                                                  | 1        | 502739           |
| 43                        | Connector - Control valve inlet                          | 1        | 541679           |
| 43A                       | Control valve and inlet                                  | 1        | 542199           |
|                           | connector                                                |          | 1                |
| 44                        | Thermostat unit                                          | 1        | 541689           |
| 45                        | "T" connector - Thermostat                               | 1        | 541699           |
|                           | outlet                                                   |          |                  |
| 46                        | Connector - Thermostat inlet                             | 1        | 539639           |
| 47                        | Pipe - Control valve to                                  | 1        | 541709           |
|                           | thermostat                                               |          |                  |
| 48                        | Pipe - Thermostat to front burner                        | 1        | 541719           |
| 49                        | Pipe - Thermostat to rear                                | 1        | 541729           |
| 50                        | Pino - Control volume to pilot                           | -        | E14700           |
| 50                        | Pipe - Control valve to pilot connector                  | 1        | 541739           |
| 51                        | Thermostat control knob                                  | 1        | 541749           |
| 52                        | Gas control valve knob                                   | 1        | 541759           |
| 53                        | Inlet baffle & log support unit                          | 1        | 524249           |
| 54                        | Rear log support                                         | 1        | 524259           |
| 55                        | Front log support                                        | 2        | 524269           |
|                           |                                                          |          |                  |

| 936TTN Top vent main unit |                                 |          |        |
|---------------------------|---------------------------------|----------|--------|
| KEY                       | DESCRIPTION                     | QUANTITY | PART#  |
| 56                        | Hest baffle                     | 1 1      | 524729 |
| 57                        | Rear burner                     | 1        | 524279 |
| 58                        | Air shutter                     | 1 1      | 523079 |
| 59                        | Front burner & air shutter      | 1 1      | 524289 |
| 60                        | Air shutter                     | 1 1      | 524299 |
| 61                        | Knurled screw                   | 2        | 539799 |
| 62                        | Air duct back                   | 1        | 541769 |
| 63                        | Seal                            | 2        | 514709 |
| 64                        | Sez                             | 2        | 524309 |
| 65                        | Air duct top                    | 1 1      | 524319 |
| 66                        | Seal                            | 1 1      | 524329 |
| 67                        | seai                            | 1 1      | 524339 |
| 68                        | Exhaust collar                  | 1 1      | 524349 |
| 69                        | Seal                            | 1        | 524009 |
| 70                        | Inlet coilar                    | 1        | 524369 |
| 71                        | Seal                            | 1        | 524329 |
| 72                        | Air duct top shield             | 1        | 541779 |
| 73                        | Seal                            | 2        | 514709 |
| 74                        | Seal                            | 2        | 524309 |
|                           | Fire box front                  | 1        | 524389 |
| 76                        | Seel                            | 1 2      | 524399 |
| 77                        | Seal                            | 1        | 524409 |
|                           | Threaced stud                   | 1 1      | 549319 |
| 79                        | Set of ceramic logs             | 1        | 523199 |
| 80                        | Rear log                        | 1        | 520869 |
| 81                        | Front log                       | 1        | 523209 |
| 82                        | Cross log                       | 1        | 520869 |
| 83                        | Front ceramic strip             | 2        | 524439 |
| 84                        | Window unit                     | 1 1      | 524449 |
|                           | Location screw                  | 8        | 522219 |
| 86                        | Knuded nut                      | 1        | 524469 |
| 87                        | Case base                       | 1 1      | 541789 |
| 88                        | Case rear panel                 | 1        | 541799 |
| 89                        | Case left side                  | 1        | 541809 |
| 90                        | Thermostat capillary shield     | 1        | 541819 |
| 91                        | Case too                        | 1        | 541829 |
| 92                        | Control mounting panel          | 1        | 541839 |
| 93                        | Case right side & door catch    | 1        | 541849 |
| 94                        | Control panel cover             | 1        | 541859 |
| 95                        | Controls access door            | 1        | 541869 |
| 96                        | Door handle                     | 1        | 541879 |
| 97                        | Door retaining bracket          | 1 1      | 541889 |
| 98                        | Decorative vent coller for      | 1        | 541899 |
|                           | appliance too                   |          |        |
| 99                        | Decorative vent collar for wall | 1        | 541909 |
|                           | plate                           |          |        |
| 100                       | Interior wall plate             | 1        | 541919 |
| 101                       | Exterior wall plate             | 1        | 541929 |
| 102                       | Set of ceremic wells            | 1        | 524479 |
| 103                       | Ceramic back wall               | 1 1      | 524489 |
| 104                       | Ceramic side wall - Right side  | 1        | 524499 |
| 105                       | Ceremic side wall - Left side   | 1        | 524509 |
| 106                       | Supply inlet pipe               | 1        | 541959 |
| 107                       | Supply Inlet albow              | 1        | 548899 |
|                           | Instruction manual              | 1 1      | 541939 |