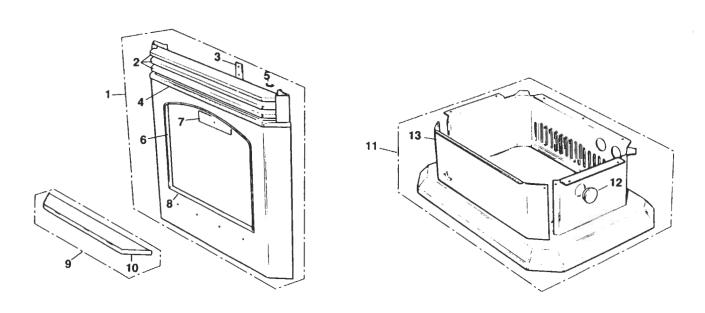

| 901FKP Facia & pedestal unit |                           |          |        |
|------------------------------|---------------------------|----------|--------|
| KEY                          | DESCRIPTION               | QUANTITY | PART#  |
| 1                            | Facia unit                | 1        | 542009 |
| 2                            | Air outlet louver         | 3        | 542019 |
| 3                            | Louver brace              | 1        | 542029 |
| 4                            | Facia top trim            | 1        | 542039 |
| 5                            | Spring clip               | 4        | 553579 |
| 6                            | Facia aperture top & side | 1        | 542049 |
|                              | trim                      |          |        |
| 7                            | Facia top heat shield     | 1        | 542059 |
| 8                            | Facia aperture bottom     | 1        | 542069 |
|                              | trim                      |          |        |
| 9                            | Ashlip unit               | 1        | 542079 |
| 10                           | Ashlip trim               | 1        | 542089 |
| 11                           | Pedestal unit             | 1        | 542099 |
| 12                           | Fan access cap            | 1        | 510599 |
| 13                           | Pedestal front panel      | 1        | 542109 |