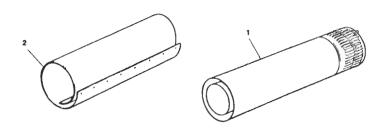

| 904VKR Rear vent unit |                        |          |        |
|-----------------------|------------------------|----------|--------|
| KEY                   | DESCRIPTION            | QUANTITY | PART#  |
| 1                     | Vent terminal          | 1        | 542189 |
| 2                     | Outer vent shield tube | 1        | 524789 |