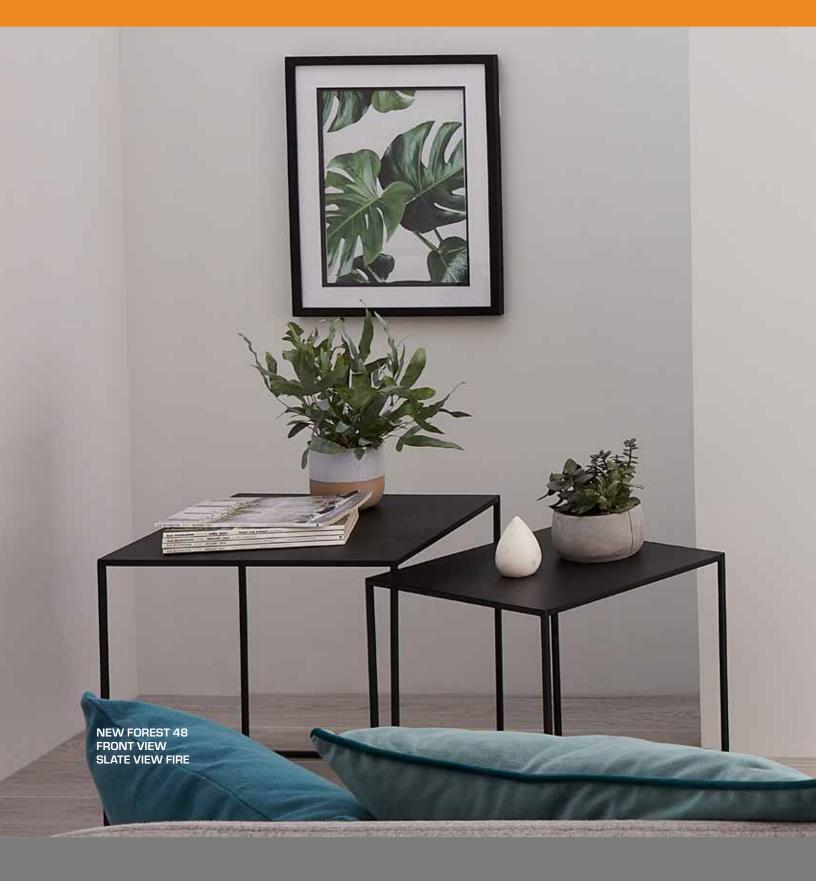

## **1** LINEAR MODELS

British Fires electric fireplaces create a stunning visual for friends and family with award-winning flame effects. All viewing areas are 16 3/4" tall.

NEW FOREST 6:

NEW EDDEST 75

NEW FOREST 63 CORNER VIEW FOREST VIEW FIRE

## **2** FLAME BEDS

British Fires' signature flame beds include three options: Forest View that sit atop a natural underlay of wood chips and husk. Or Slate View that adds real slate chips for a more dramatic appearance. The Diamond View glitters with three lighting options to choose from. All options included in box.