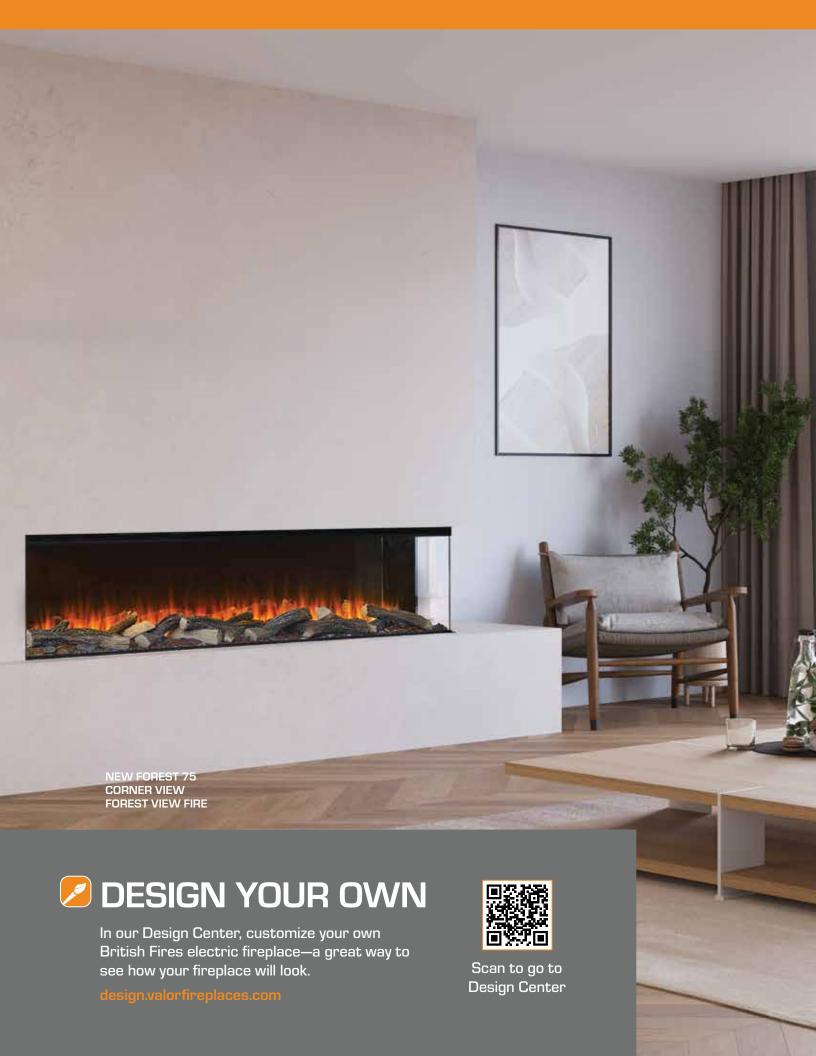

| 75 |         |
|----|---------|
| A  | 75"     |
| В  | 12 1/5" |
| C  | 76"     |
| D  | 221/4"  |
| Е  | 163/4"  |
| F  | 113⁄4"  |
|    |         |

britishfires.ca

NEW FOREST 75 3-SIDED VIEW FOREST VIEW FIRE