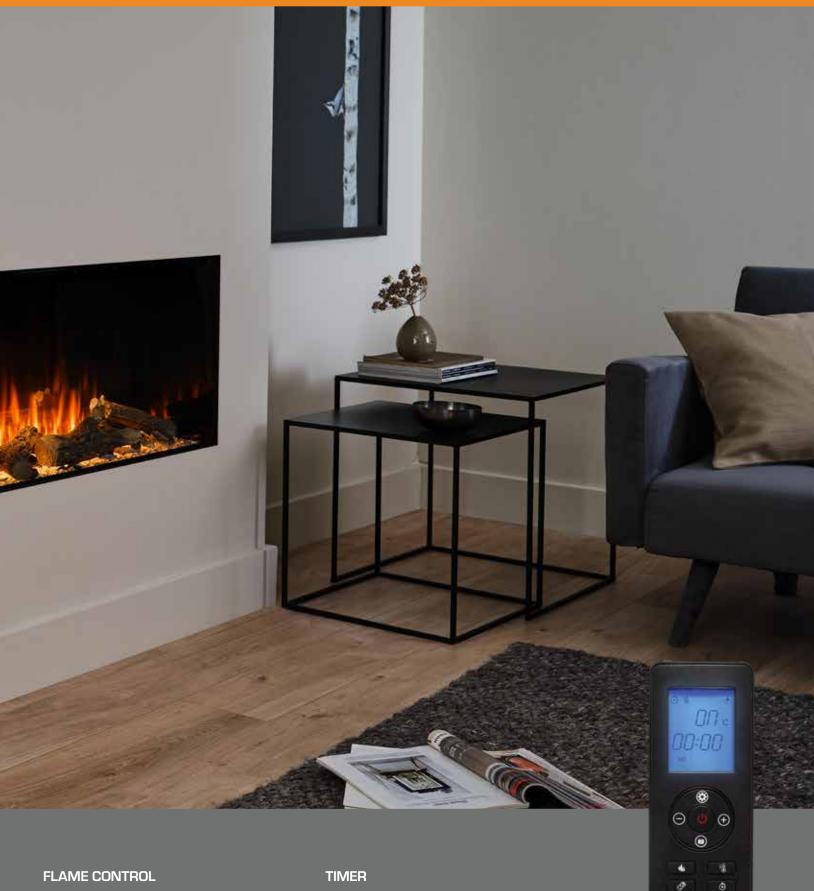

## 4 REMOTE

Every New Forest electric fireplace includes a remote that manages your fireplace's lighting, flame height and brightness and your thermostatic heating, including timer. Find out more at britishfires.ca

### LIGHTING

Cycle through three fire bed colors that each provide a unique style, or use the cycle setting to flow through all available options.

Choose from the four settings to adjust the brightness of the flame to suit your mood or adjust the height of the flame.

The seven-day programmable calendar will remember your settings and activate the thermostatic heater when you need the warmth the most.

NEW FOREST REMOTE