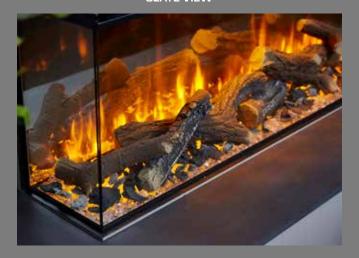

## **1** LINEAR MODELS

British Fires electric fireplaces create a stunning visual for friends and family with award-winning flame effects. All viewing areas are 16 3/4" tall.

NEW FOREST 6:

NEW EDDEST 75

NEW FOREST 63 CORNER VIEW FOREST VIEW FIRE

## **2** FLAME BEDS

British Fires' signature flame beds include three options: Forest View that sit atop a natural underlay of wood chips and husk. Or Slate View that adds real slate chips for a more dramatic appearance. The Diamond View glitters with three lighting options to choose from. All options included in box.