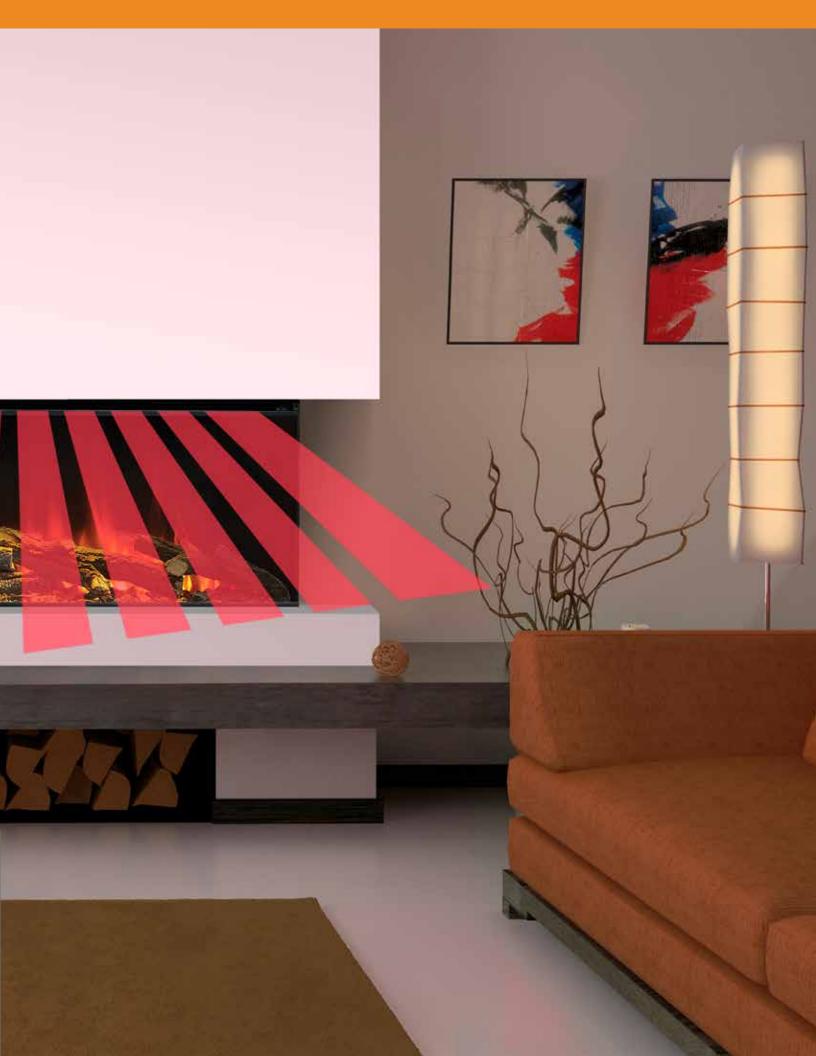

## **5** AIR CURTAIN TECHNOLOGY

British Fires' Air Curtain Technology®—a patented engineering design —distributes convective heat effectively throughout a space, warming like a real fire. Set a timer or establish a schedule with your remote control. Each model includes a 1500 watt heater. If the fireplace detects that a window is open, the heater automatically shuts off, offering energy efficiency and safety.