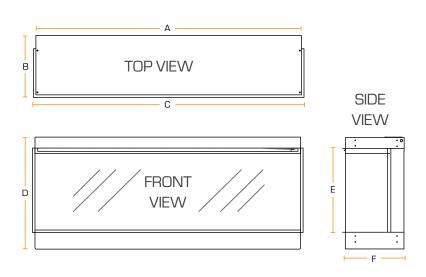

### SPECS + DIMENSIONS

| MODELS                | NEW FOREST 48 | NEW FOREST 63 | NEW FOREST 75 |
|-----------------------|---------------|---------------|---------------|
|                       | FCBUSO010V2   | FCBUSO017     | FCBUSO014     |
|                       |               |               |               |
| FLAME BEDS            |               |               |               |
| FOREST VIEW           | included      | included      | included      |
| SLATE VIEW            | included      | included      | included      |
| DIAMOND VIEW          | included      | included      | included      |
|                       |               |               |               |
| REFLECTIVE LINERS     |               |               |               |
| MIRROR EFFECT         | included      | included      | included      |
| BLACK GLASS, OPTIONAL | FCBUSO020     | FCBUS0021     | FCBUS0022     |
|                       |               |               |               |

included

included

included

| 48 |         |
|----|---------|
| A  | 46 %"   |
| В  | 12 1/5" |
| С  | 47 1/4" |
| D  | 22 1/4" |
| Е  | 163⁄4"  |
| F  | 11 3/4" |
|    |         |

**REMOTE** 

| 63 |         |
|----|---------|
| A  | 62"     |
| В  | 12 1/5" |
| С  | 63"     |
| D  | 22 1/4" |
| Е  | 16 3/4" |
| F  | 113/4"  |
|    |         |

| 75 |         |
|----|---------|
| A  | 75"     |
| В  | 12 1/5" |
| C  | 76"     |
| D  | 221/4"  |
| Е  | 163/4"  |
| F  | 113⁄4"  |
|    |         |

britishfires.ca

NEW FOREST 75 3-SIDED VIEW FOREST VIEW FIRE