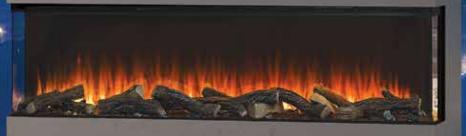

### A TRADITIONAL FIRE

British Fires creates a flickering flame and ember glow that hearkens back to a real fire.

#### **REALISTIC LOGS**

Reproductions of logs found in the New Forest are complemented by slate or wood chips and husk.

## **1** LINEAR MODELS

British Fires electric fireplaces create a stunning visual for friends and family with award-winning flame effects. All viewing areas are 16 3/4" tall.

NEW FOREST 6:

NEW EDDEST 75

NEW FOREST 63 CORNER VIEW FOREST VIEW FIRE

## **2** FLAME BEDS

British Fires' signature flame beds include three options: Forest View that sit atop a natural underlay of wood chips and husk. Or Slate View that adds real slate chips for a more dramatic appearance. The Diamond View glitters with three lighting options to choose from. All options included in box.