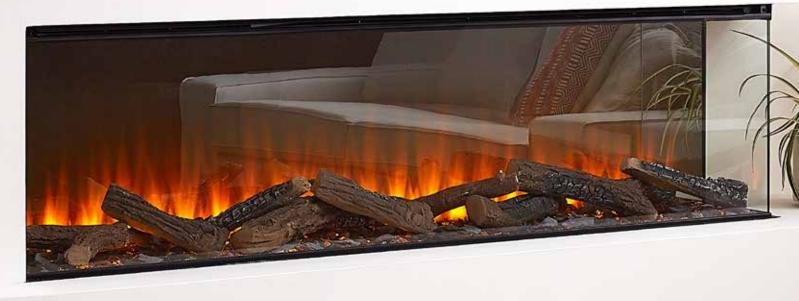

# **3 OPTIONS**

Turn your British Fires fireplace into a front, corner or three-sided model to suit the style and layout of your room.

To find out more, go to britishfires.ca

FRONT

CORNER, RIGHT OR LEFT

THREE-SIDED

| 75 |         |
|----|---------|
| A  | 75"     |
| В  | 12 1/5" |
| C  | 76"     |
| D  | 221/4"  |
| Е  | 163/4"  |
| F  | 113⁄4"  |
|    |         |

britishfires.ca

NEW FOREST 75 3-SIDED VIEW FOREST VIEW FIRE