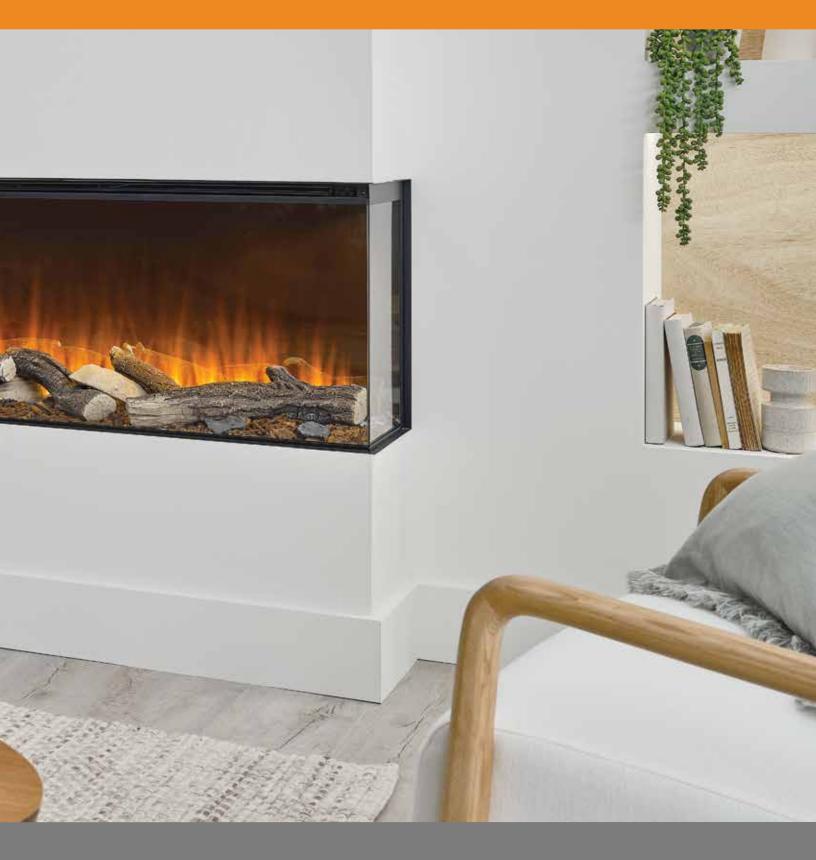

## **1** LINEAR MODELS

British Fires electric fireplaces create a stunning visual for friends and family with award-winning flame effects. All viewing areas are 16 3/4" tall.

NEW FOREST 6:

NEW EDDEST 75

NEW FOREST 63 CORNER VIEW FOREST VIEW FIRE

## **2** FLAME BEDS

British Fires' signature flame beds include three options: Forest View that sit atop a natural underlay of wood chips and husk. Or Slate View that adds real slate chips for a more dramatic appearance. The Diamond View glitters with three lighting options to choose from. All options included in box.

# **3 OPTIONS**

Turn your British Fires fireplace into a front, corner or three-sided model to suit the style and layout of your room.

To find out more, go to britishfires.ca

FRONT

CORNER, RIGHT OR LEFT

THREE-SIDED