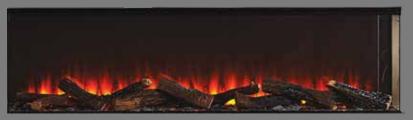

### A TRADITIONAL FIRE

British Fires creates a flickering flame and ember glow that hearkens back to a real fire.

#### **REALISTIC LOGS**

Reproductions of logs found in the New Forest are complemented by slate or wood chips and husk.

## **1** LINEAR MODELS

British Fires electric fireplaces create a stunning visual for friends and family with award-winning flame effects. All viewing areas are 16 3/4" tall.

NEW FOREST 6:

NEW EDDEST 75

NEW FOREST 63 CORNER VIEW FOREST VIEW FIRE