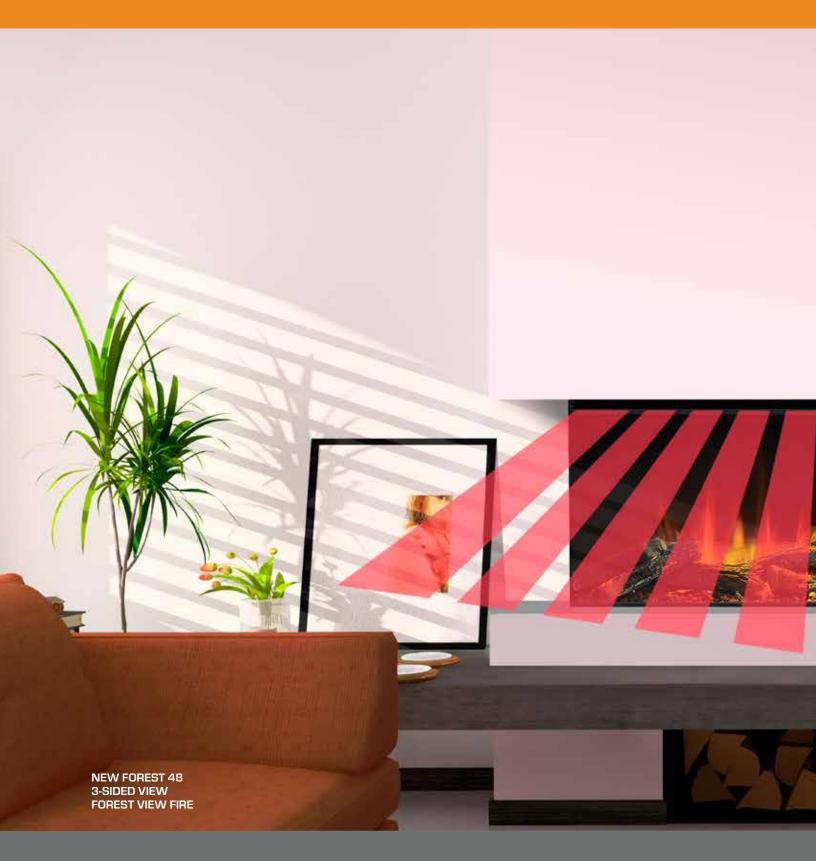

## **5** AIR CURTAIN TECHNOLOGY

British Fires' Air Curtain Technology®—a patented engineering design —distributes convective heat effectively throughout a space, warming like a real fire. Set a timer or establish a schedule with your remote control. Each model includes a 1500 watt heater. If the fireplace detects that a window is open, the heater automatically shuts off, offering energy efficiency and safety.