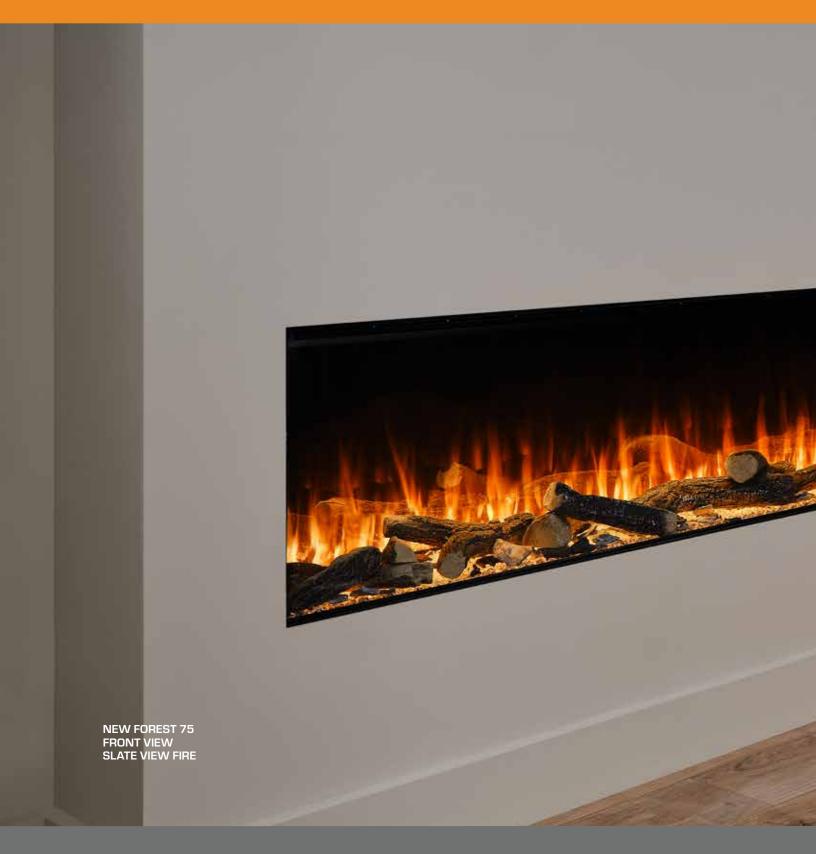

| 75 |         |
|----|---------|
| A  | 75"     |
| В  | 12 1/5" |
| C  | 76"     |
| D  | 221/4"  |
| Е  | 163/4"  |
| F  | 113⁄4"  |
|    |         |

britishfires.ca

NEW FOREST 75 3-SIDED VIEW FOREST VIEW FIRE