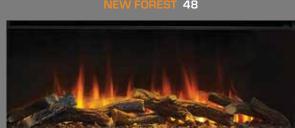

## **1** LINEAR MODELS

British Fires electric fireplaces create a stunning visual for friends and family with award-winning flame effects. All viewing areas are 16 3/4" tall.

NEW FOREST 6:

NEW EDDEST 75

NEW FOREST 63 CORNER VIEW FOREST VIEW FIRE

## **2** FLAME BEDS

British Fires' signature flame beds include three options: Forest View that sit atop a natural underlay of wood chips and husk. Or Slate View that adds real slate chips for a more dramatic appearance. The Diamond View glitters with three lighting options to choose from. All options included in box.