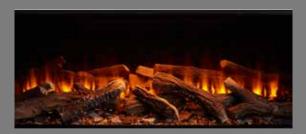

## **2** FLAME BEDS

British Fires' signature flame beds include three options: Forest View that sit atop a natural underlay of wood chips and husk. Or Slate View that adds real slate chips for a more dramatic appearance. The Diamond View glitters with three lighting options to choose from. All options included in box.