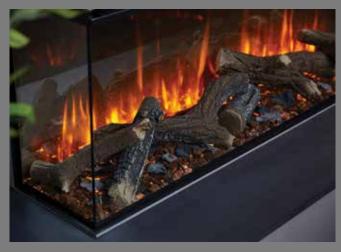

## **2** FLAME BEDS

British Fires' signature flame beds include three options: Forest View that sit atop a natural underlay of wood chips and husk. Or Slate View that adds real slate chips for a more dramatic appearance. The Diamond View glitters with three lighting options to choose from. All options included in box.

View our British Fires' flame bed videos at

britishfires.ca

SLATE VIEW

DIAMOND VIEW