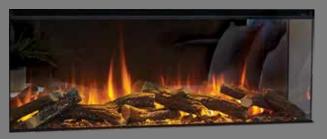

## **2** FLAME BEDS

British Fires' signature flame beds include three options: Forest View that sit atop a natural underlay of wood chips and husk. Or Slate View that adds real slate chips for a more dramatic appearance. The Diamond View glitters with three lighting options to choose from. All options included in box.

View our British Fires' flame bed videos at

britishfires.ca

SLATE VIEW

DIAMOND VIEW