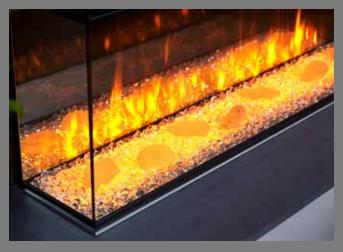

## **2** FLAME BEDS

British Fires' signature flame beds include three options: Forest View that sit atop a natural underlay of wood chips and husk. Or Slate View that adds real slate chips for a more dramatic appearance. The Diamond View glitters with three lighting options to choose from. All options included in box.

View our British Fires' flame bed videos at

britishfires.ca

SLATE VIEW

DIAMOND VIEW