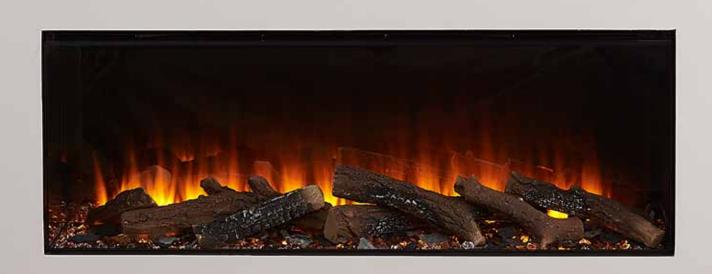

## **2** FLAME BEDS

British Fires' signature flame beds include three options: Forest View that sit atop a natural underlay of wood chips and husk. Or Slate View that adds real slate chips for a more dramatic appearance. The Diamond View glitters with three lighting options to choose from. All options included in box.

# **3 OPTIONS**

Turn your British Fires fireplace into a front, corner or three-sided model to suit the style and layout of your room.

To find out more, go to britishfires.ca

FRONT

CORNER, RIGHT OR LEFT

THREE-SIDED