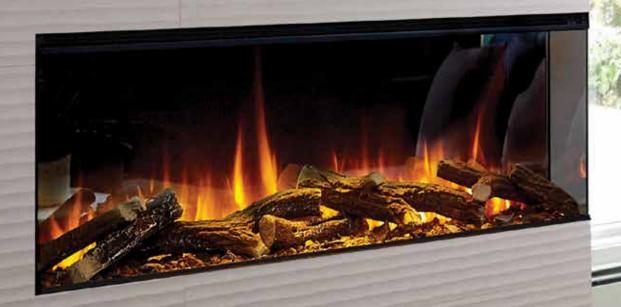

### A TRADITIONAL FIRE

British Fires creates a flickering flame and ember glow that hearkens back to a real fire.

#### **REALISTIC LOGS**

Reproductions of logs found in the New Forest are complemented by slate or wood chips and husk.

## **1** LINEAR MODELS

British Fires electric fireplaces create a stunning visual for friends and family with award-winning flame effects. All viewing areas are 16 3/4" tall.

NEW FOREST 6:

NEW EDDEST 75

NEW FOREST 63 CORNER VIEW FOREST VIEW FIRE

## **2** FLAME BEDS

British Fires' signature flame beds include three options: Forest View that sit atop a natural underlay of wood chips and husk. Or Slate View that adds real slate chips for a more dramatic appearance. The Diamond View glitters with three lighting options to choose from. All options included in box.