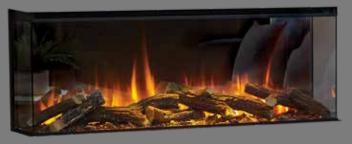

## **2** FLAME BEDS

British Fires' signature flame beds include three options: Forest View that sit atop a natural underlay of wood chips and husk. Or Slate View that adds real slate chips for a more dramatic appearance. The Diamond View glitters with three lighting options to choose from. All options included in box.

View our British Fires' flame bed videos at

britishfires.ca

SLATE VIEW

DIAMOND VIEW