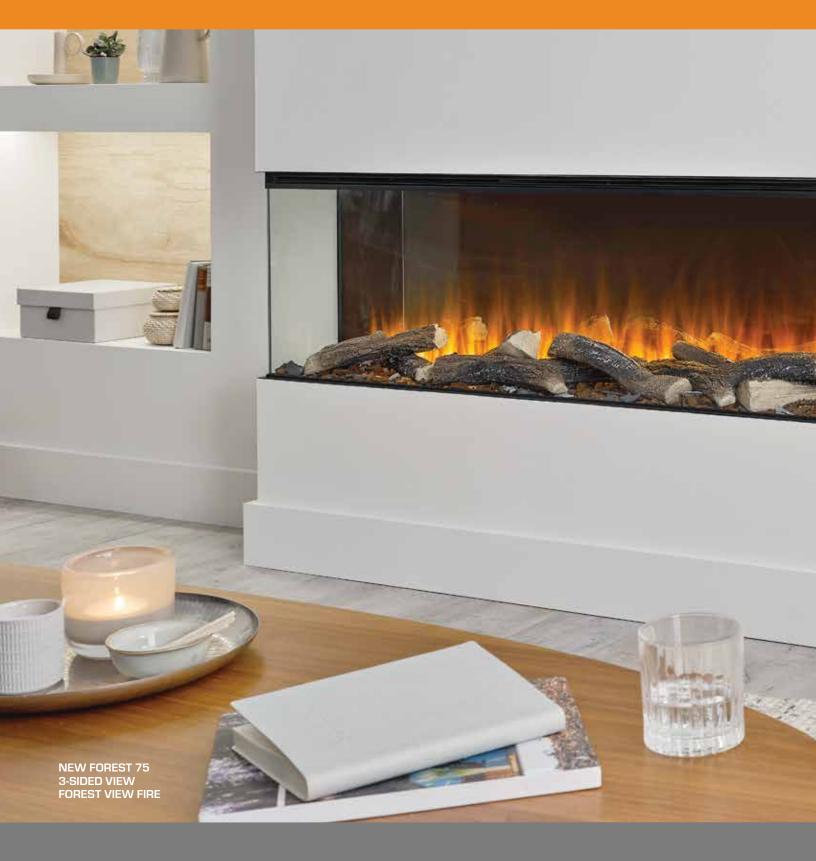

| 75 |         |
|----|---------|
| A  | 75"     |
| В  | 12 1/5" |
| C  | 76"     |
| D  | 221/4"  |
| Е  | 163/4"  |
| F  | 113⁄4"  |
|    |         |

britishfires.ca

NEW FOREST 75 3-SIDED VIEW FOREST VIEW FIRE