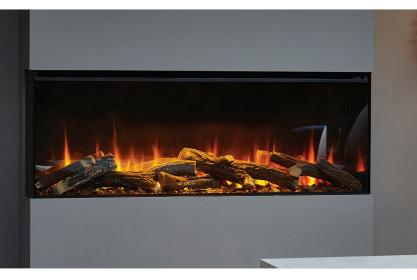

# // FULLY RECESSED

#### **VARIATION 2**

Fully Recessed creates a more prominent face-on view both sides can be covered by fully-recessing the fire into the chimney breast. This installation method adds perceived width to any room.