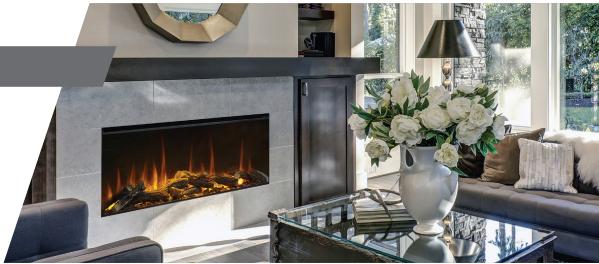

# // FULLY RECESSED

#### **VARIATION 2**

Fully Recessed creates a more prominent face-on view both sides can be covered by fully-recessing the fire into the chimney breast. This installation method adds perceived width to any room.