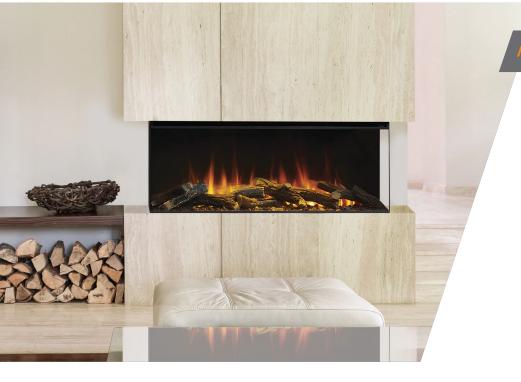

# // NEW FOREST 48" ELECTRIC FIRE **SPECIFICATIONS**



DIMENSIONS









# **TECHNICAL**

### **PRODUCT SPECS**

| Heat output:    | 1500W |
|-----------------|-------|
| Supply voltage: | 120V  |
| Rating power:   | 60Hz  |
| Lighting:       | LED   |

#### **PRODUCT FEATURES**

- Full thermostatic control
- Timer control options
- Down lighting
- Remote control
- Three fuel bed options: Forest View, Slate Effect, Diamond Light
- One, Two or Three-sided installation
- Three different fuel bed colours
- 6' outlet cord

#### **INSTALLATION**

Please contact your local British Fires dealer for more information.

# // NEW FOREST 48" ELECTRIC FIRE



# **INSTALLATION OPTIONS**



# // THREE-SIDED

#### **VARIATION 1**

A three-sided offers a sleek design, contemporary in style with clean lines and 180° view of the fuel bed and dancing flames.

# // FULLY RECESSED