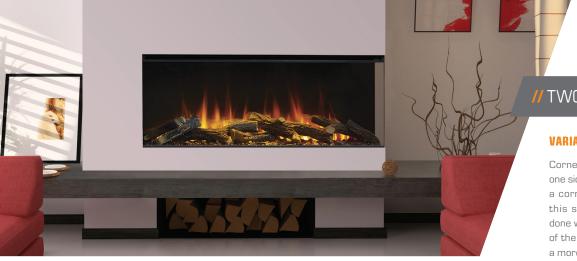

## // TWO-SIDED

#### **VARIATION 3**

Cornered is the option to have only one side covered up and installed into a corner section of a room where this style would suit. This can be done with either the left or right side of the fire to be covered — creating a more dramatic room composition.