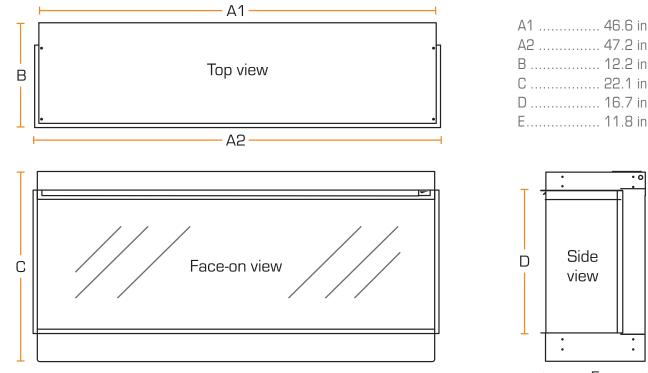

# // NEW FOREST 48" ELECTRIC FIRE **SPECIFICATIONS**



DIMENSIONS









# **TECHNICAL**

### **PRODUCT SPECS**

| Heat output:    | 1500W |
|-----------------|-------|
| Supply voltage: | 120V  |
| Rating power:   | 60Hz  |
| Lighting:       | LED   |

#### **PRODUCT FEATURES**

- Full thermostatic control
- Timer control options
- Down lighting
- Remote control
- Three fuel bed options: Forest View, Slate Effect, Diamond Light
- One, Two or Three-sided installation
- Three different fuel bed colours
- 6' outlet cord

#### **INSTALLATION**

Please contact your local British Fires dealer for more information.

# // NEW FOREST 48" ELECTRIC FIRE



# **INSTALLATION OPTIONS**



# // THREE-SIDED

#### **VARIATION 1**

A three-sided offers a sleek design, contemporary in style with clean lines and 180° view of the fuel bed and dancing flames.

# // FULLY RE