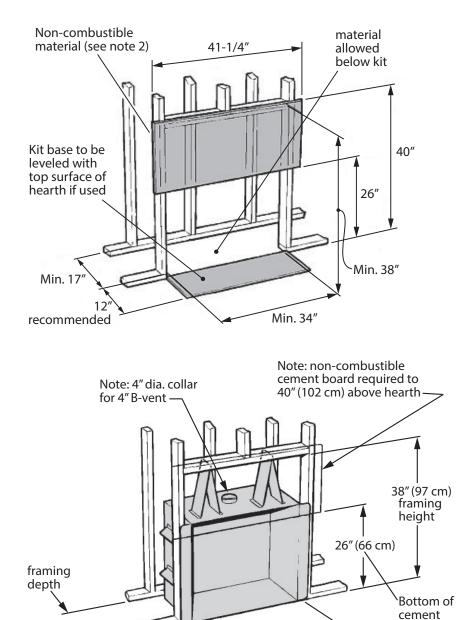

## **Valor G3 738 BV** Zero Clearance Kit 770ZCK— Dimensions & Framing

Jan 2023 1/2

The G3 738 BV appliance is APPROVED for installation into combustible type construction only when using the 770ZCK—Zero Clearance Kit (see separate instructions packaged with the kit for details).

## Notes

- 1. Although not mandatory to protect the combustible floor, we recommend that carpet, soft vinyl floor coverings, etc., not be placed within the hearth area, as these type of finishes may be damaged due to the high radiant output from the appliance.
- 2. The non-combustible material must be added after kit is installed.
- 3. See 770ZCK installation manual for hearth requirements.
- 4. See Front or Trim installation manual for details about mantel clearances.