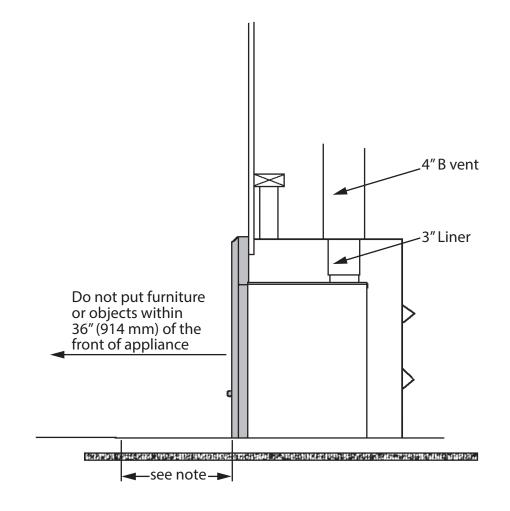

– 34" (86 cm) framing width

17" (43 cm)

board

Jan 2023 2/2

**Clearances to Combustible Mantels** 