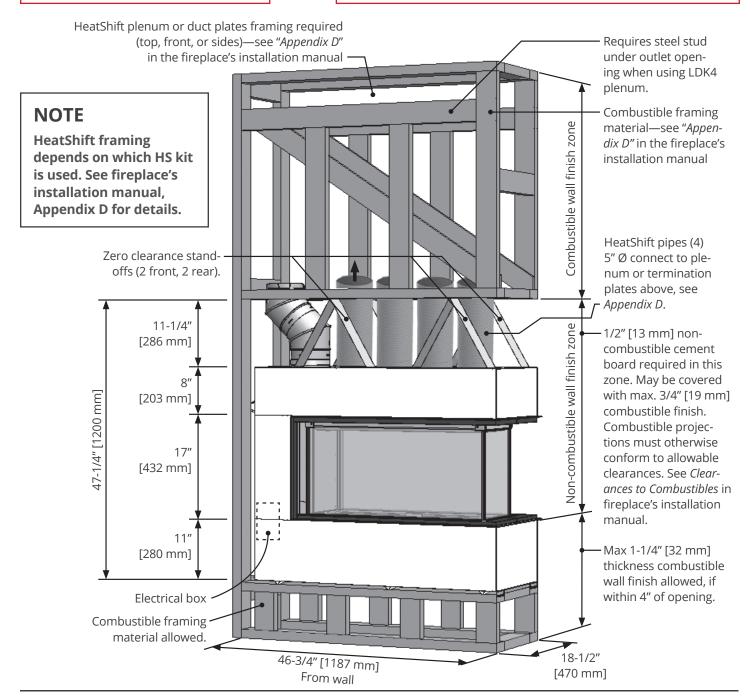

## Framing—Wood

### **WARNING**

Ensure weight of wall above is NOT carried by the appliance.

There are restrictions for where drilling and screwing may take place. See manual details.

Valor Fireplaces • 190—2255 Dollarton Highway • North Vancouver, BC • V7H 3B1 Tel: 604.984.3496 or 1.800.468.2567 • Fax: 604.984.0246 or 1.800.268.0333