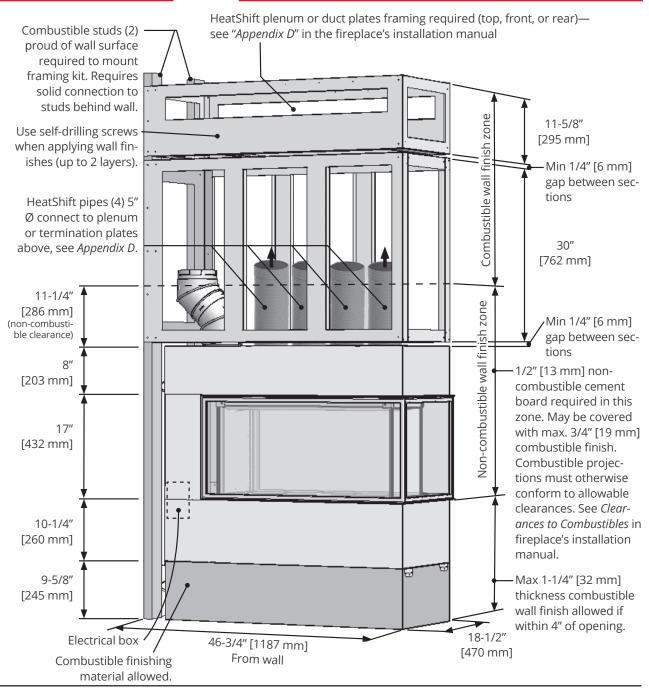

# Framing—Steel Framing Kit

### **WARNING**

Ensure weight of wall above is NOT carried by the appliance.

### **⚠** WARNING

There are restrictions for where drilling and screwing may take place. See manual for details.

Valor Fireplaces • 190—2255 Dollarton Highway • North Vancouver, BC • V7H 3B1 Tel: 604.984.3496 or 1.800.468.2567 • Fax: 604.984.0246 or 1.800.268.0333